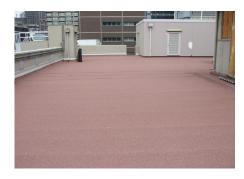

# **Enduroflex Roof Renovation Solutions**

#### ADVANTAGES DUO HIGH TECH MEMBRANE

- Innovative technology
- No need to remove existing waterproofing
- Allows trapped vapour to move = no bubbles
- Hard, UV-resistant TPO top coating
- Flexible SBS under coating
- SBS-to SBS overlap
- Well impregnated coloured slates finish
- Composite, extra strong reinforcement
- Proven durability in ASEAN
- Expected lifetime of 25 to 35 years (SGS report)
- Insurance backed warranty of 20 years



#### **AVAILABLE COLOURS**





Burgundy (BO) White-Grey-Green(WGC





Grey-White (GW)

## **PROJECT REFERENCES**



Liste Golf Course



Henderson Road - Alexandria NSW



Lonsdale Street - Melbourne VIC

### **DUO PRODUCT RANGE**



DuO High Tech



DuO Aero



DuO FireCare



DuO Mecano



FLAME-FR





ROOT RESISTAN



REINFORCEMENT

DuO Landscape DuO B&T