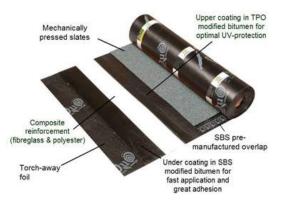

#### ADVANTAGES DUO HIGH TECH MEMBRANE

- Innovative technology
- No need to remove existing waterproofing
- Allows trapped vapour to move = no bubbles
- Hard, UV-resistant TPO top coating
- Flexible SBS under coating
- SBS-to SBS overlap
- Well impregnated coloured slates finish
- Composite, extra strong reinforcement
- Proven durability in ASEAN
- Expected lifetime of 25 to 35 years (SGS report)
- Insurance backed warranty of 20 years