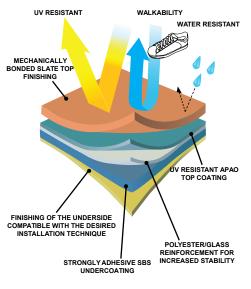

# ADVANTAGES DUO HIGH TECH MEMBRANE

- Innovative technology
- Adapted for tropical climate
- Hard, UV-resistant TPO top coating
- Flexible SBS under coating
- SBS-to SBS overlap
- Well impregnated coloured slates finish
- Composite, extra strong reinforcement
- Proven durability in ASEAN
- Expected lifetime of 25 to 35 years (SGS report)
- Insurance backed warranty of 20 years