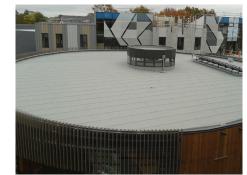

## Soprema Flat Roof Waterproofing

## ADVANTAGES DUO HIGH TECH MEMBRANE

- Innovative technology
- Adapted for tropical climate
- Hard, UV-resistant TPO top coating
- Flexible SBS under coating
- SBS-to SBS overlap
- Well impregnated coloured slates finish
- Composite, extra strong reinforcement
- Proven durability in ASEAN
- Expected lifetime of 25 to 35 years (SGS report)
- Insurance backed warranty of 20 years



Soprema offers a project specific solution. Please contact us for possibilities and cost estimation.

## PROJECT REFERENCES



Meredian Energy Building - NZ

## DUO PRODUCT RANGE



DuO High Tech



VAPOUR PRESSURE DuO Aero



MECHANICAL

INSTALLATION

DuO Mecano

Rangi Rura School - NZ



Sofitel Hotel - NZ





STRONGER REINFORCEMENT





RESISTANT TO

**BURNING EMBERS** 

**DuO FireCare** 

Enduroflex Pty Ltd. - 30/5 Ponderosa Parade, Warriewood, NSW 2102 Ph: 02 9979 5670 www.enduroflex.com.au e: sales@enduroflex.com.au



DuO Landscape

DuO B&T