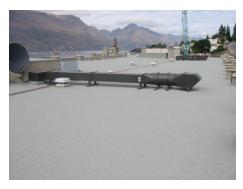

## Soprema Flat Roof Waterproofing

## ADVANTAGES DUO HIGH TECH MEMBRANE

- Innovative technology
- Adapted for tropical climate
- Hard, UV-resistant TPO top coating
- Flexible SBS under coating
- SBS-to SBS overlap
- Well impregnated coloured slates finish
- Composite, extra strong reinforcement
- Proven durability in ASEAN
- Expected lifetime of 25 to 35 years (SGS report)
- Insurance backed warranty of 20 years



Soprema offers a project specific solution. Please contact us for possibilities and cost estimation.

## PROJECT REFERENCES



Meredian Energy Building - NZ

## DUO PRODUCT RANGE



DuO High Tech



VAPOUR PRESSURE DuO Aero



MECHANICAL

INSTALLATION

DuO Mecano

Rangi Rura School - NZ



Sofitel Hotel - NZ





STRONGER REINFORCEMENT





RESISTANT TO

**BURNING EMBERS** 

**DuO FireCare** 

Enduroflex Pty Ltd. - 30/5 Ponderosa Parade, Warriewood, NSW 2102 Ph: 02 9979 5670 www.enduroflex.com.au e: sales@enduroflex.com.au



DuO Landscape

DuO B&T