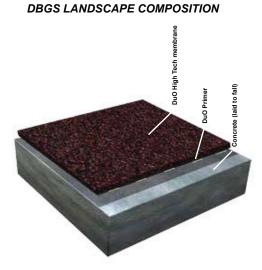

## Soprema Flat Roof Waterproofing

## ADVANTAGES DUO HIGH TECH MEMBRANE

- Innovative technology
- Adapted for tropical climate
- Hard, UV-resistant TPO top coating
- Flexible SBS under coating
- SBS-to SBS overlap
- Well impregnated coloured slates finish
- Composite, extra strong reinforcement
- Proven durability in ASEAN
- Expected lifetime of 25 to 35 years (SGS report)
- Insurance backed warranty of 20 years



Soprema offers a project specific solution. Please contact us for possibilities and cost estimation.

## PROJECT REFERENCES



Meredian Energy Building - NZ

## DUO PRODUCT RANGE



DuO High Tech



VAPOUR PRESSURE DuO Aero



MECHANICAL

INSTALLATION

DuO Mecano

Rangi Rura School - NZ



Sofitel Hotel - NZ





STRONGER REINFORCEMENT





RESISTANT TO

**BURNING EMBERS** 

**DuO FireCare** 

Enduroflex Pty Ltd. - 30/5 Ponderosa Parade, Warriewood, NSW 2102 Ph: 02 9979 5670 www.enduroflex.com.au e: sales@enduroflex.com.au



DuO Landscape

DuO B&T